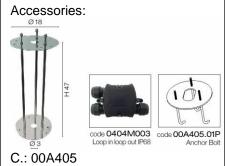

## Technical data sheet

All right reserved Landa illuminotecnica S.p.A. will reserve to change the specific note without any written notice.



## **Polos**

Article 4023K240F24

Product type: bollard

Body material: Die-casting aluminium EN47100 LCU and extruded aluminium EN AW6060, prior the painting process, washed with stones. Painting made by polyester powder with high resistant against oxidation. Country collection finishing (K) aluminium tube plus a "wood that isn't wood" treatment.

Transparent polycarbonate UV protection

Reflector in steel painted

Screws in A2 stainless steel

IK07 IP65 850°C

2G11 24W 240V Fluorescent Bulb not included