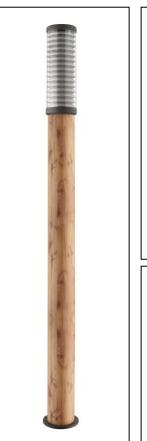

## **Polos**

Article 4023K240F24

Product type: bollard

Body material: Die-casting aluminium EN47100 LCU and extruded aluminium EN AW6060, prior the painting process, washed with stones. Painting made by polyester powder with high resistant against oxidation. Country collection finishing (K) aluminium tube plus a "wood that isn't wood" treatment.