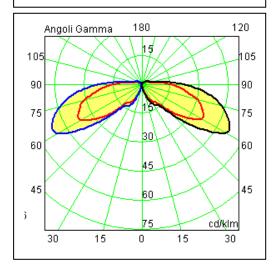

## Technical data sheet

All right reserved Landa illuminotecnica S.p.A. will reserve to change the specific note without any written notice.



## **Polos**

Article 4023K240F24

Product type: bollard

Body material: Die-casting aluminium EN47100 LCU and extruded aluminium EN AW6060, prior the painting process, washed with stones. Painting made by polyester powder with high resistant against oxidation. Country collection finishing (K) aluminium tube plus a "wood that isn't wood" treatment.

Transparent polycarbonate UV protection

Reflector in steel painted

Screws in A2 stainless steel

IK07 IP65 850°C

2G11 24W 240V Fluorescent Bulb not included