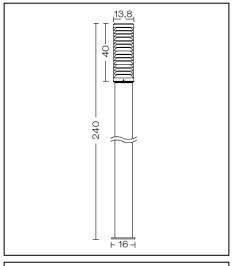

## **Polos**

Article 4023K240F24

Product type: bollard

Body material: Die-casting aluminium EN47100 LCU and extruded aluminium EN AW6060, prior the painting process, washed with stones. Painting made by polyester powder with high resistant against oxidation. Country collection finishing (K) aluminium tube plus a "wood that isn't wood" treatment.